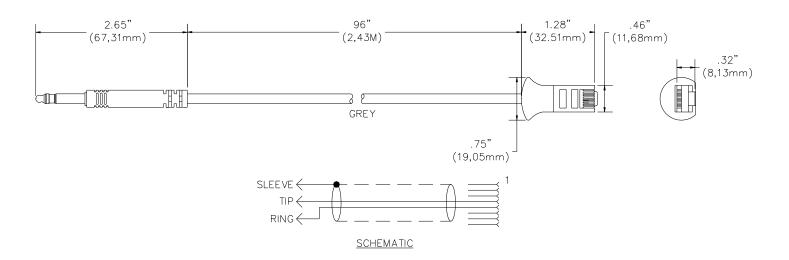

## Model 6324 Bantam Plug To RJ45 / RJ48 **C€**

Operating Temperature:  $-4^{\circ}F$  to  $+176^{\circ}F$  ( $-20^{\circ}C$  to  $+80^{\circ}C$ )

**ORDERING INFORMATION:** Model 6324-96

Standard Length: 96" Inches (2,43M)

All dimensions are in inches. Tolerances (except noted):  $.xx = \pm .02$ " (,51 mm),  $.xxx = \pm .005$ " (,127 mm). All specifications are to the latest revisions. Specifications are subject to change without notice. Registered trademarks are the property of their respective companies.